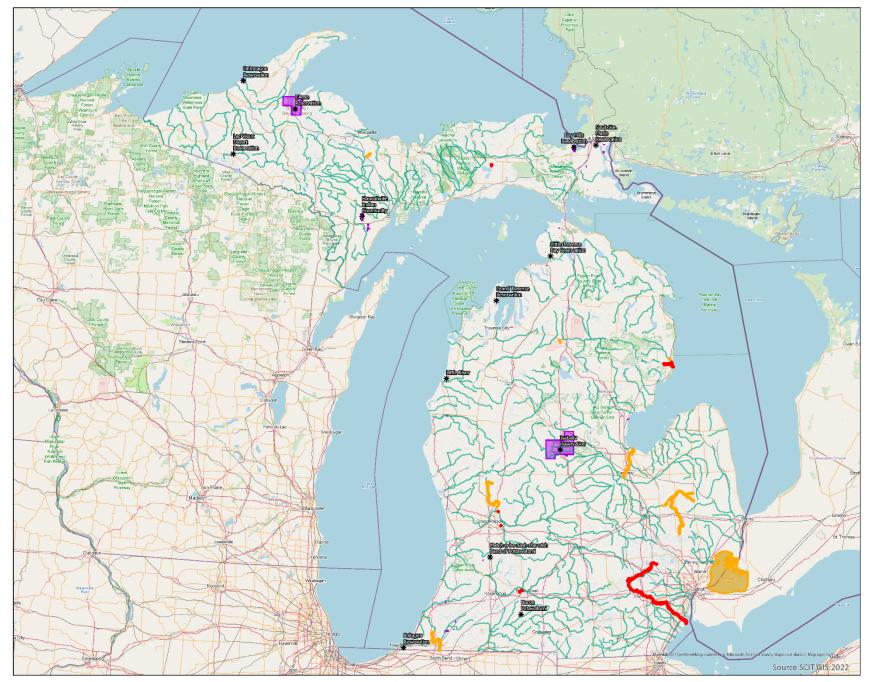

| PFOS Positive Fish- Rivers           |
|--------------------------------------|
| FishType                             |
| Species Specific                     |
| <b>—</b> All                         |
| PFOS Positive Fish- Lake             |
| FishType                             |
| <ul> <li>Species Specific</li> </ul> |
| ■AII                                 |
| * MI Tribal Locations                |
| MITribalLands                        |
| — Streams                            |
| Lakes and Ponds                      |
|                                      |