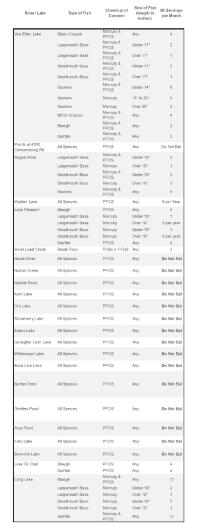

# Consumption guidelines for fish with elevated PFOS levels

| River/<br>Lake   | Type of<br>Fish     | Chemical<br>of<br>Concern   | Size of<br>Fish<br>(length in<br>inches) | MI<br>Servings<br>per Month |
|------------------|---------------------|-----------------------------|------------------------------------------|-----------------------------|
| Saginaw<br>River | Bluegill            | PFOS                        | Any                                      | 4                           |
|                  | Largemou<br>th Bass | PFOS,<br>PCBs, &<br>Mercury | Under 18"                                | 2                           |
|                  | Largemou<br>th Bass | Mercury                     | Over 18"                                 | 1                           |
|                  | Smallmou<br>th Bass | PFOS,<br>PCBs, &<br>Mercury | Under 18"                                | 2                           |
|                  | Smallmou<br>th Bass | Mercury                     | Over 18"                                 | 1                           |
|                  | Sunfish             | PFOS                        | Any                                      | 4                           |

# Consumption guidelines for fish with elevated PFOS levels

| River/ Lake                  | Type of Fish                                                                                         | Chemical of<br>Concern   | Size of Fish<br>(length in<br>Inches) MI Servings<br>(length in<br>per Month |            |
|------------------------------|------------------------------------------------------------------------------------------------------|--------------------------|------------------------------------------------------------------------------|------------|
| Saginaw River                | Bluegill                                                                                             | PF08                     | Any                                                                          | 4          |
|                              | Largemouth Bass                                                                                      | PFOS, PCBs.<br>8 Mercury | Under 18*                                                                    | 2          |
|                              | Largemouth Bass                                                                                      | Mercury                  | Over 18"                                                                     | 1          |
|                              | Smallmouth Bass                                                                                      | PFOS, PCBs,<br>& Mercury | Under 18"                                                                    | 2          |
|                              | Smallmouth Bass                                                                                      | Mercury                  | Over 16"                                                                     | 1          |
|                              | Sunfish                                                                                              | PFOS                     | Any                                                                          | 4          |
| St Joseph River              | Rock Bess                                                                                            | PFOS                     | Any                                                                          | 1          |
|                              |                                                                                                      |                          |                                                                              |            |
| Helmer Creek                 | All Species                                                                                          | PFOS                     | Any                                                                          | Do Not Eat |
| Beaver Dam Pond              | All Species                                                                                          | PFOS                     | Any                                                                          | Do Not Eat |
| Flint Park Lake              | Bluegill                                                                                             | PF08                     | Any                                                                          | 2          |
|                              | Sunfish                                                                                              | PFOS                     | Апу                                                                          | 2          |
| Mott Reservair               | Largemouth Bass                                                                                      | PFOS                     | Any                                                                          | 6 per Year |
|                              | Rock Bass                                                                                            | PFOS                     | Any                                                                          | 1          |
|                              | Smallmouth Bass                                                                                      | PFOS                     | Апу                                                                          | 6 per Year |
|                              | Vialleye<br>Carp                                                                                     | PFOS<br>PFOS             | Any<br>Any                                                                   | 1 2        |
| Hollowsy Reservor            | Largemouth Bass                                                                                      | PFOS                     | Any                                                                          | 6 per Year |
|                              | Rock Bass                                                                                            | PFOS                     | Any                                                                          | 1          |
|                              | Smallmouth Bass<br>Walleye                                                                           | PFOS<br>PFOS             | Any<br>Any                                                                   | 6 per Year |
|                              | Carp                                                                                                 | PF08                     | Any                                                                          | 2          |
| Flint River                  | Largemouth Bass                                                                                      | PFOS                     | Any                                                                          | 6 per Year |
|                              | Rock Bass                                                                                            | PFOS                     | Any                                                                          | 1          |
|                              | Smallmouth Bass                                                                                      | PFOS                     | Any                                                                          | 6 per Year |
| Allen Lake                   | All Other Species                                                                                    | PFOS                     | Any                                                                          | Do Not Eat |
| Au Sable River S of<br>Foote | Bluegill                                                                                             | PFOS                     | Any                                                                          | Do Not Eat |
|                              | Largemouth Bass                                                                                      | PFOS                     | Any                                                                          | Do Not Eat |
|                              | Rock Bass                                                                                            | PFOS                     | Апу                                                                          | Do Not Eat |
|                              | Smallmouth Bass                                                                                      | PFOS                     | Any                                                                          | Do Not Eat |
|                              | Suckers                                                                                              | PFOS                     | Апу                                                                          | Do Not Eat |
|                              | Sunfish                                                                                              | PFOS                     | Arry                                                                         | Do Not Eat |
| Au Sable River S of<br>Foote | All Other Species (MDHHS<br>has guidelines for certain<br>species – See the Eat Safe<br>Fish Guide.) | PFOS                     | Any                                                                          | Do Not Eat |
| Van Elten Creek              | All Other Species (MDHHS<br>has guidelines for certain<br>species – See the Eat Safe<br>Fish Guide.) | PFOS                     | Any                                                                          | Do Not Eat |
| Clark's Marsh                | Bluegill                                                                                             | PFOS                     | Arry                                                                         | Do Not Eat |
|                              | Sunfish                                                                                              | PFOS                     | Any                                                                          | Do Not Eat |
|                              | All Other Species                                                                                    | PFOS                     | Arry                                                                         | Do Not Eat |