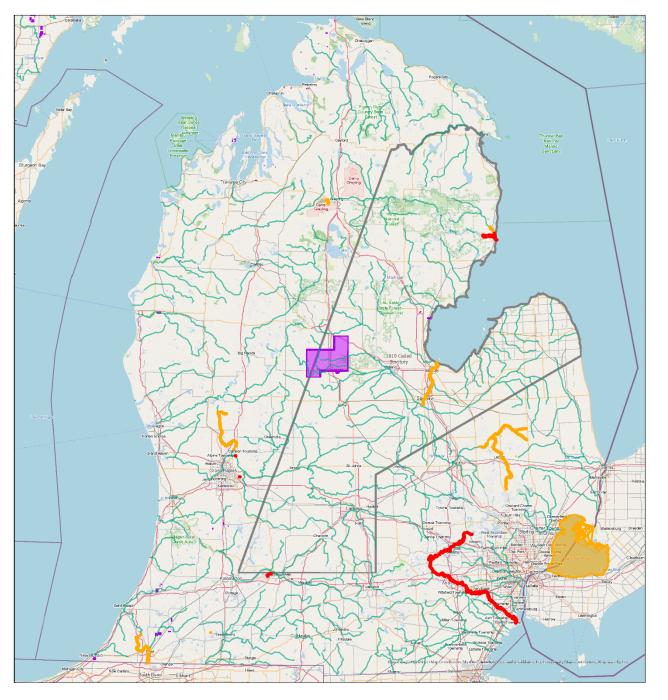

# Saginaw Chippewa Indian Tribe of Michigan

Elevated levels of PFOS in consumable fish

# Saginaw Bay Source SCIT GIS:2022

| PFOS Positive Fish- Rivers           |
|--------------------------------------|
| FishType                             |
| Species Specific                     |
| <b>—</b> All                         |
| PFOS Positive Fish- Lake             |
| FishType                             |
| <ul> <li>Species Specific</li> </ul> |
| ■AII                                 |
| * MI Tribal Locations                |
| MITribalLands                        |
| — Streams                            |
| Lakes and Ponds                      |
|                                      |